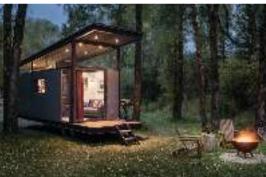

# **OVERVIEW**

**250 SQFT** 

1 Bedroom

1 Bathroom

If you like the architecture of our original Wedge model but don't need all the space, the RoadHaus Wedge is a smaller yet refined version at a fraction of the cost. Offered at 250 sq. ft., this model is also perfect for tiny living, a guesthouse, backyard office or a combination of all three. This model can be easily transported to a site and then moved again if the need arises. The outdoor deck increases the overall inside/outside living arrangement while protected from sun and inclement weather.

### **AMENITIES**

- Sliding glass door opens to deck
- Sleeps up to 2 Adults
- Front is almost entirely glass
- Windows optimize light on all sides

- Refrigerator/freezer/microwave
- 2-burner cook top
- Complex roofline enables a storage loft