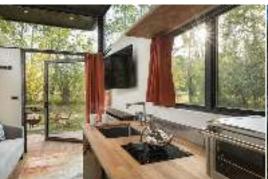

### **AMENITIES**

- Sliding glass door opens to deck
- Sleeps up to 2 Adults
- Front is almost entirely glass
- Windows optimize light on all sides

- Refrigerator/freezer/microwave
- 2-burner cook top
- Complex roofline enables a storage loft