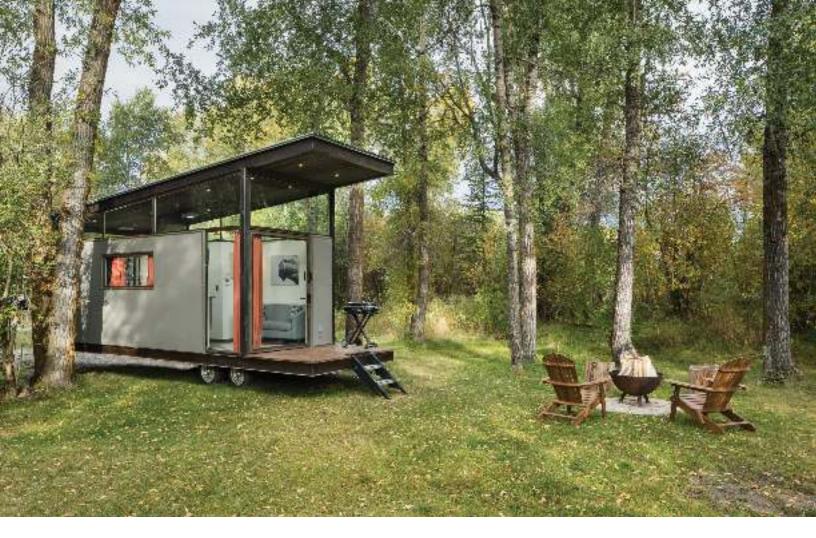

# RoadHaus Wedge

wheelhaus.com 307-733-7700 info@wheelhaus.com

# **OVERVIEW**

**250 SQFT** 

1 Bedroom

1 Bathroom

If you like the architecture of our original Wedge model but don't need all the space, the RoadHaus Wedge is a smaller yet refined version at a fraction of the cost. Offered at 250 sq. ft., this model is also perfect for tiny living, a guesthouse, backyard office or a combination of all three. This model can be easily transported to a site and then moved again if the need arises. The outdoor deck increases the overall inside/outside living arrangement while protected from sun and inclement weather.

### **AMENITIES**

- Sliding glass door opens to deck
- Sleeps up to 2 Adults
- Front is almost entirely glass
- Windows optimize light on all sides

- Refrigerator/freezer/microwave
- 2-burner cook top
- Complex roofline enables a storage loft