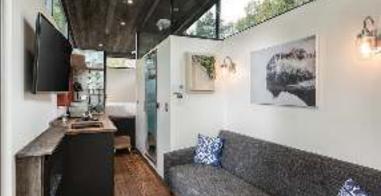

# **OVERVIEW**

**250 SQFT** 

1 Bedroom

1 Bathroom

If you like the architecture of our original Wedge model but don't need all the space, the RoadHaus Wedge is a smaller yet refined version at a fraction of the cost. Offered at 250 sq. ft., this model is also perfect for tiny living, a guesthouse, backyard office or a combination of all three. This model can be easily transported to a site and then moved again if the need arises. The outdoor deck increases the overall inside/outside living arrangement while protected from sun and inclement weather.

### **AMENITIES**

- Sliding glass door opens to deck
- Sleeps up to 2 Adults
- Front is almost entirely glass
- Windows optimize light on all sides

- Refrigerator/freezer/microwave
- 2-burner cook top
- Complex roofline enables a storage loft