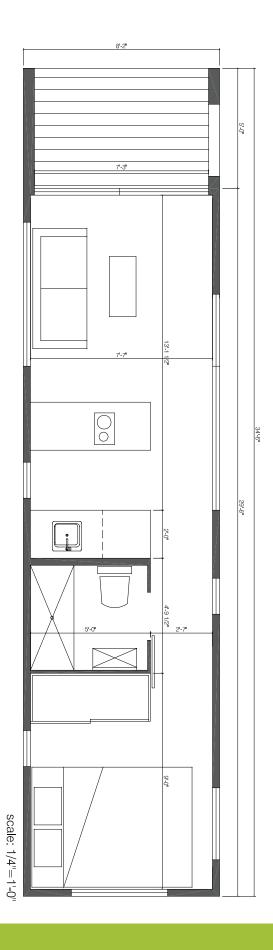

# **FLOORPLAN**

### **TECHNICAL**

**Weight:** All models vary between 5,000 and 22,000 pounds depending on finishes and fixtures.

**Dimensions:** Units are 8'3" wide by 29'6" long. Units with decks are 35'6" long.

**Turnkey:** All units come "turn key" with all appliances and hardware included. All you will need is furniture.