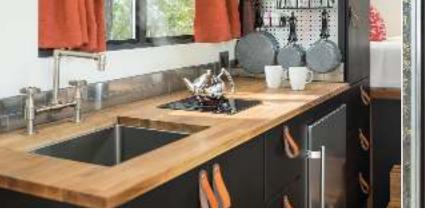

### **AMENITIES**

- Sliding glass door opens to deck
- Sleeps up to 2 Adults
- Front is almost entirely glass
- Windows optimize light on all sides

- Refrigerator/freezer/microwave
- 2-burner cook top
- Complex roofline enables a storage loft

### **TECHNICAL**

**Weight:** All models vary between 5,000 and 22,000 pounds depending on finishes and fixtures.

**Dimensions:** Units are 8'3" wide by 29'6" long. Units with decks are 35'6" long.

**Turnkey:** All units come "turn key" with all appliances and hardware included. All you will need is furniture.